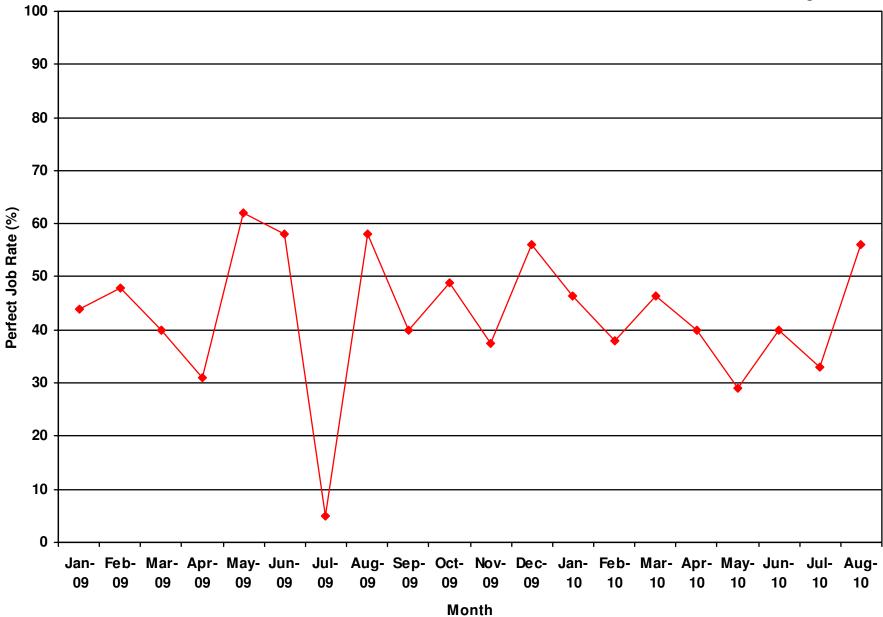

## QUERY-FREE RATE ON CADASTRAL JOBS SUBMITTED BY REGISTERED SURVEYORS (MONTH OF AUGUST 2010)

Please refer to Annex A. The query-free rate for August 2010 is 89.6% and the 'perfect job' rate for the month is 56%. Even though both rates have improved they are below expectation and are not desirable.

(d) Annex D : Graph of 'Perfect Job' rate from Jan 2009 to August 2010.

Thank You.

Yours faithfully